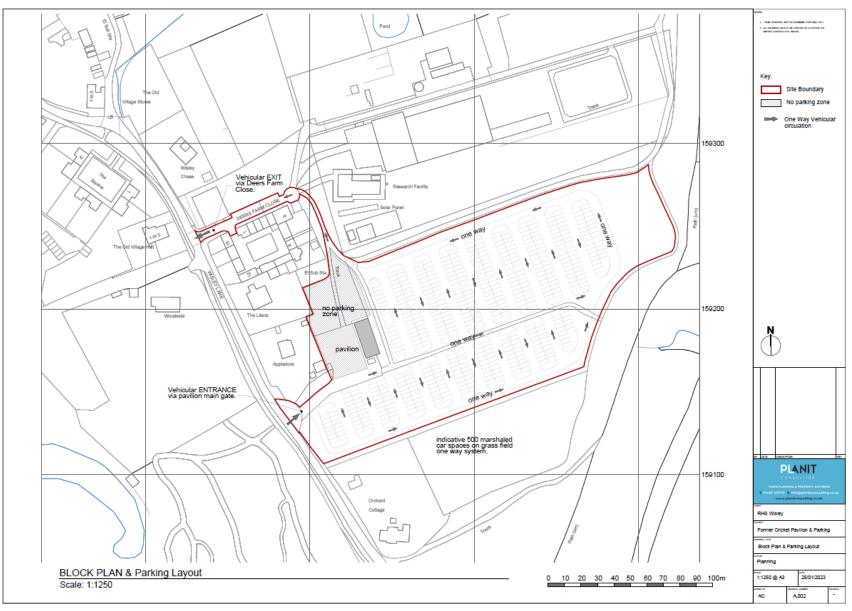

-----|------|



#### Side facing windows on no. 189





Frontage of no. 188 Send Road from access road entrance

۵





Gap between no. 188 and no. 189 Send Road

۵







Existing and proposed site layout









NORTH ROOF AREA LAYOUT



Existing floor plans





Proposed GROUND FLOOR LAYOUT







#### Existing and proposed front and side elevations





Existing REAR ELEVATION



Proposed REAR ELEVATION



<sup>ExisHng</sup> SIDE ELEVATION



Next

Home

Proposed SIDE ELEVATION

**Previous** 

#### Existing and proposed rear and side elevations



EXISTING Street scene



PROPOSED Street Scene

#### Existing and proposed street scene



This page is intentionally left blank

# 23/P/00219 Car Park 4, RHS Wisley, Wisley Lane, Wisley

### Site Location Plan













## Block Plan



## Pavilion – Proposed Elevations



## Pavilion – Existing and Proposed Plans







This page is intentionally left blank

#### 22/P/01786

## Weyside Urban Village (Slyfield Regeneration Programme) Slyfield Green Guildford



Previous Next Home



Previous Next Home





Next Home



Home



Previous

Home



Next





Previous Next Home









This page is intentionally left blank

## 23/P/00671

### 25, Markenfield Road, Guildford GU1 4PB



Site Location Plan

















## Existing and Proposed Block Plans







Existing Block Plan

### Existing basement and ground floor plans



Basement Floor Plan



Ground Floor Plan

## Existing first and loft plans



First Floor Plan



Loft Floor Plan

## Existing front and rear elevations



Front Elevation

Rear Elevation

## Exis