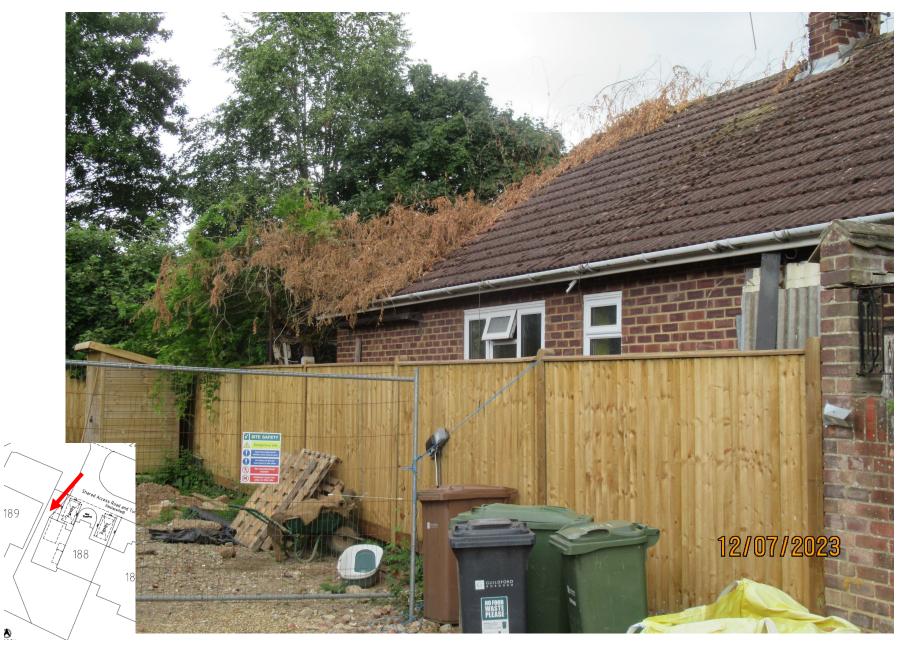

#### Side facing windows on no. 189

Frontage of no. 188 Send Road from access road entrance

۵

Gap between no. 188 and no. 189 Send Road

۵

Existing and proposed site layout

NORTH ROOF AREA LAYOUT

Existing floor plans