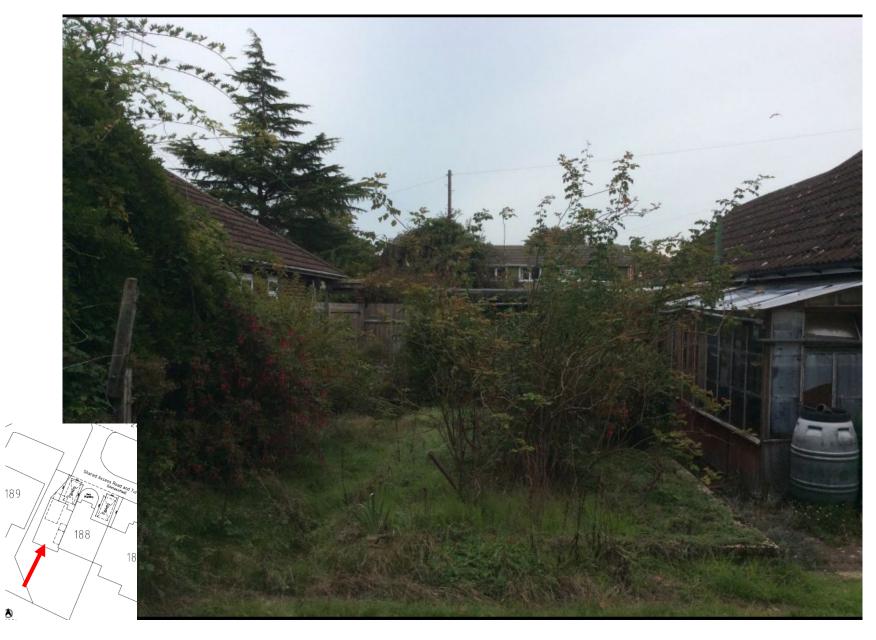

Computer Generated Image of scheme

Next

Home

Location Plan

Existing garage

| Previous | Next | Home |
|----------|------|------|
|----------|------|------|

Existing gap to the side

Existing view to adjoining property