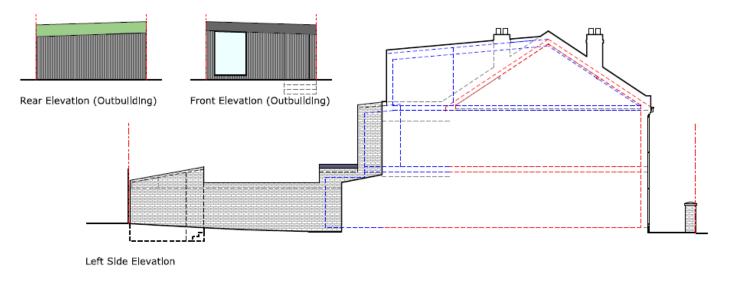

ous Next Home



Previous Next Home





Next Home



Home



Previous

Home



Next





Previous Next Home









This page is intentionally left blank

## 23/P/00671

### 25, Markenfield Road, Guildford GU1 4PB



Site Location Plan

















## Existing and Proposed Block Plans







Existing Block Plan

### Existing basement and ground floor plans



Basement Floor Plan



Ground Floor Plan

## Existing first and loft plans



First Floor Plan



Loft Floor Plan

## Existing front and rear elevations



Front Elevation

Rear Elevation

## Existing side elevations



Right Side Elevation

# Proposed basement and ground floor plans



### Proposed first and loft plans





## Proposed front and rear elevations





Front Elevation

Rear Elevation

## Proposed side elevations





This page is intentionally left blank