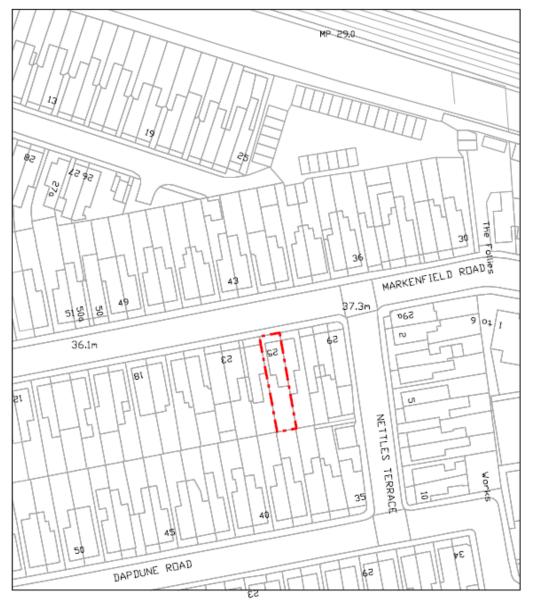

Next

Home

Proposed SIDE ELEVATION

**Previous** 

#### Existing and proposed rear and side elevations



EXISTING Street scene



PROPOSED Street Scene

#### Existing and proposed street scene



This page is intentionally left blank

# 23/P/00219 Car Park 4, RHS Wisley, Wisley Lane, Wisley

### Site Location Plan













## Block Plan



## Pavilion – Proposed Elevations



## Pavilion – Existing and Proposed Plans







This page is intentionally left blank

#### 22/P/01786

## Weyside Urban Village (Slyfield Regeneration Programme) Slyfield Green Guildford



Previous Next Home



Previous Next Home





Next Home



Home



Previous

Home



Next





Previous Next Home









This page is intentionally left blank

## 23/P/00671

### 25, Markenfield Road, Guildford GU1 4PB



Site Location Plan

















## Existing and Proposed Block Plans







Existing Block Plan

### Existing basement and ground floor plans



Basement Floor Plan



Ground Floor Plan

## Existing first and loft plans



First Floor Plan



Loft Floor Plan

## Existing front and rear elevations



Front Elevation

Rear Elevation

## Existing side elevations



Right Side Elevation

# Proposed basement and ground floor plans



### Proposed first and loft plans





## Proposed front and rear elevations





Front Elevation

Rear Elevation

## Proposed side elevations





This page is intentionally left blank