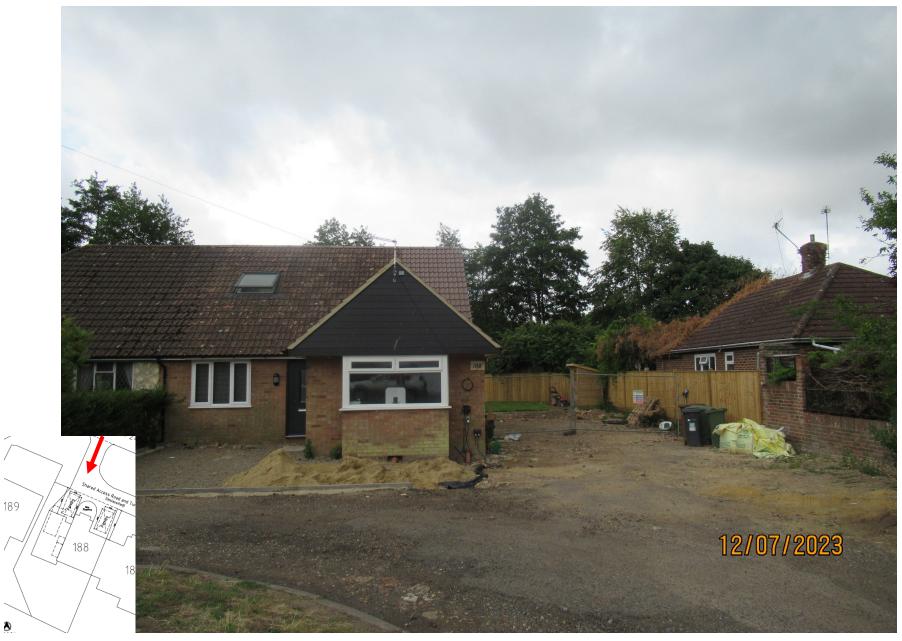

#### Side facing windows on no. 189

Frontage of no. 188 Send Road from access road entrance

۵

Gap between no. 188 and no. 189 Send Road

۵

Existing and proposed site layout

NORTH ROOF AREA LAYOUT

Existing floor plans