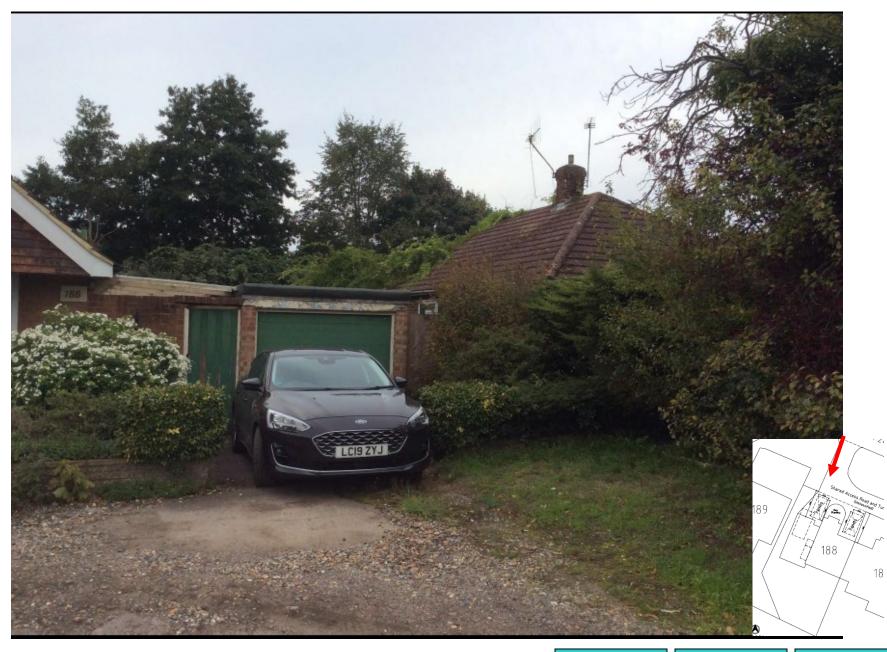

Computer Generated Image of scheme

Next

Home

Location Plan

Existing garage

| Previous | Next | Home |
|----------|------|------|
|----------|------|------|

Existing gap to the side

Existing view to adjoining property