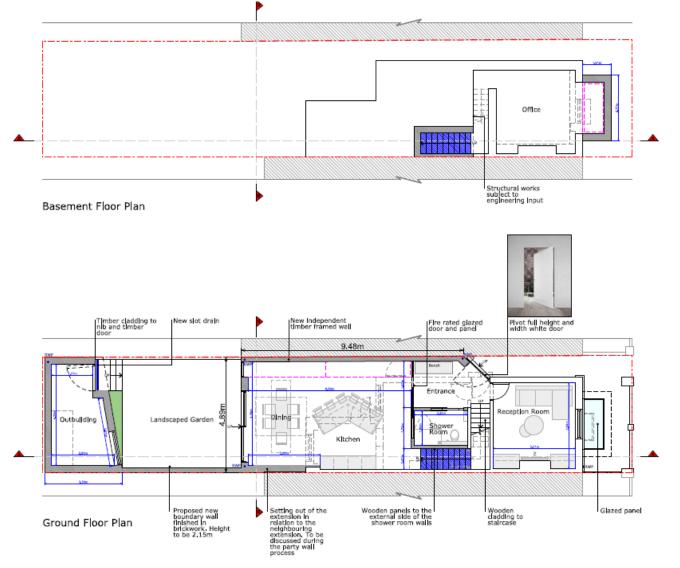

is page is intentionally left blank

#### 22/P/01786

## Weyside Urban Village (Slyfield Regeneration Programme) Slyfield Green Guildford



Previous Next Home



Previous Next Home





Next Home



Home



Previous

Home



Next





Previous Next Home









This page is intentionally left blank

## 23/P/00671

### 25, Markenfield Road, Guildford GU1 4PB



Site Location Plan

















## Existing and Proposed Block Plans







Existing Block Plan

### Existing basement and ground floor plans



Basement Floor Plan



Ground Floor Plan

## Existing first and loft plans



First Floor Plan



Loft Floor Plan

## Existing front and rear elevations



Front Elevation

Rear Elevation

## Existing side elevations



Right Side Elevation

# Proposed basement and ground floor plans



### Proposed first and loft plans





## Proposed front and rear elevations





Front Elevation

Rear Elevation

## Proposed side elevations





This page is intentionally left blank