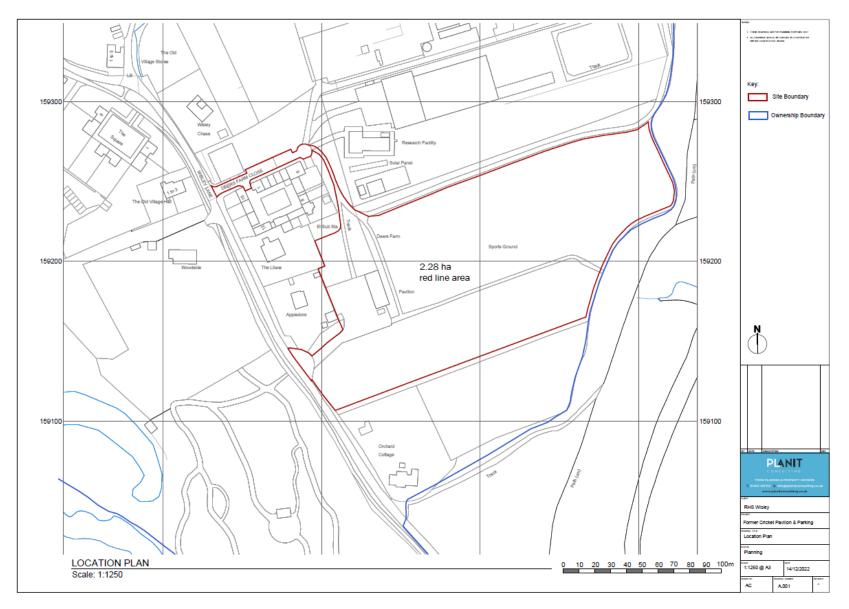

# 23/P/00219 Car Park 4, RHS Wisley, Wisley Lane, Wisley

### Site Location Plan