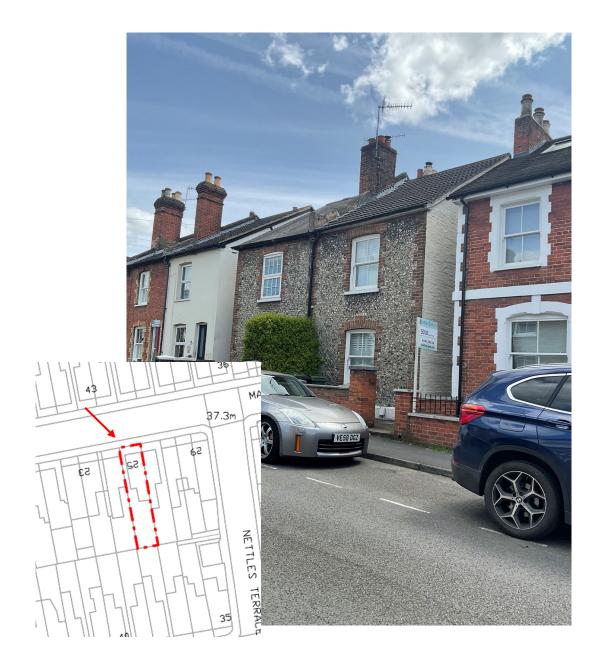

SIDE ELEVATION

**Previous** 

#### Existing and proposed rear and side elevations



EXISTING Street scene



PROPOSED Street Scene

#### Existing and proposed street scene



This page is intentionally left blank

# 23/P/00219 Car Park 4, RHS Wisley, Wisley Lane, Wisley

### Site Location Plan













## Block Plan



## Pavilion – Proposed Elevations



## Pavilion – Existing and Proposed Plans







This page is intentionally left blank

#### 22/P/01786

## Weyside Urban Village (Slyfield Regeneration Programme) Slyfield Green Guildford



Previous Next Home



Previous Next Home





Next Home



Home



Previous

Home



Next





Previous Next Home









This page is intentionally left blank

## 23/P/00671

### 25, Markenfield Road, Guildford GU1 4PB



Site Location Plan

















## Existing and Proposed Block Plans







Existing Block Plan

### Existing basement and ground floor plans



Basement Floor Plan



Ground Floor Plan

## Existing first and loft plans



First Floor Plan



Loft Floor Plan

## Existing front and rear elevations



Front Elevation

Rear Elevation

## Existing side elevations



Right Side Elevation

# Proposed basement and ground floor plans



### Proposed first and loft plans





## Proposed front and rear elevations





Front Elevation

Rear Elevation

## Proposed side elevations





This page is intentionally left blank