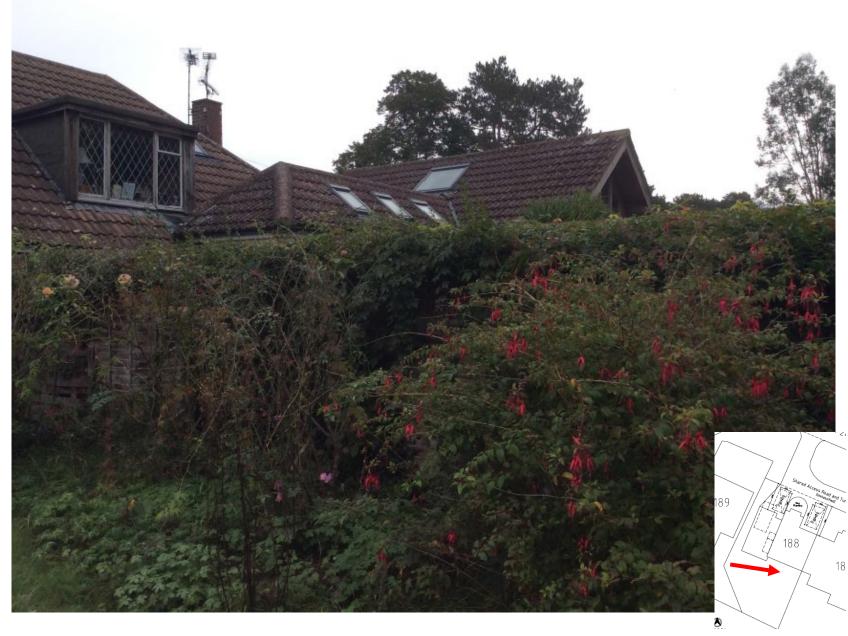

#### Side facing windows on no. 189

Frontage of no. 188 Send Road from access road entrance

۵

Gap between no. 188 and no. 189 Send Road

۵

Existing and proposed site layout

NORTH ROOF AREA LAYOUT

Existing floor plans