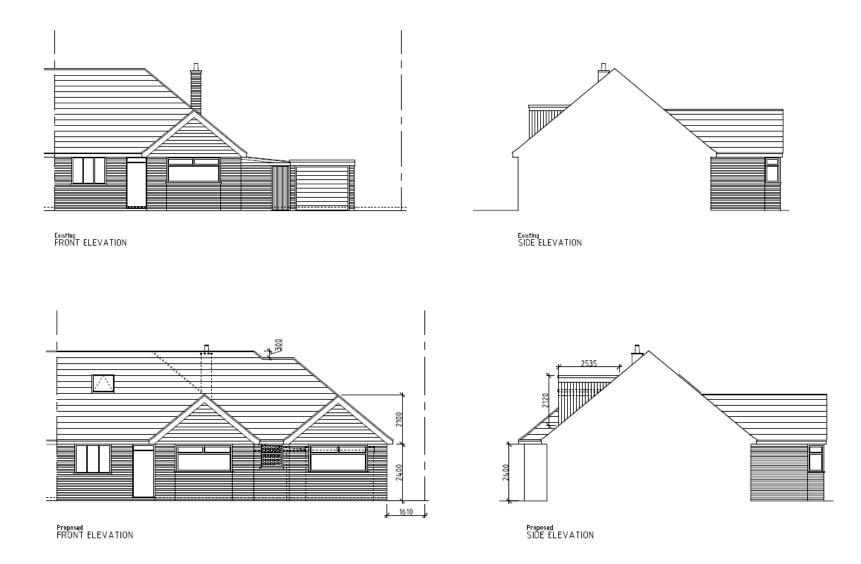

#### Existing and proposed front and side elevations

Existing REAR ELEVATION

Proposed REAR ELEVATION

<sup>ExisHng</sup> SIDE ELEVATION

Next

Home

Proposed SIDE ELEVATION

**Previous** 

#### Existing and proposed rear and side elevations

EXISTING Street scene

PROPOSED Street Scene

#### Existing and proposed street scene

This page is intentionally left blank