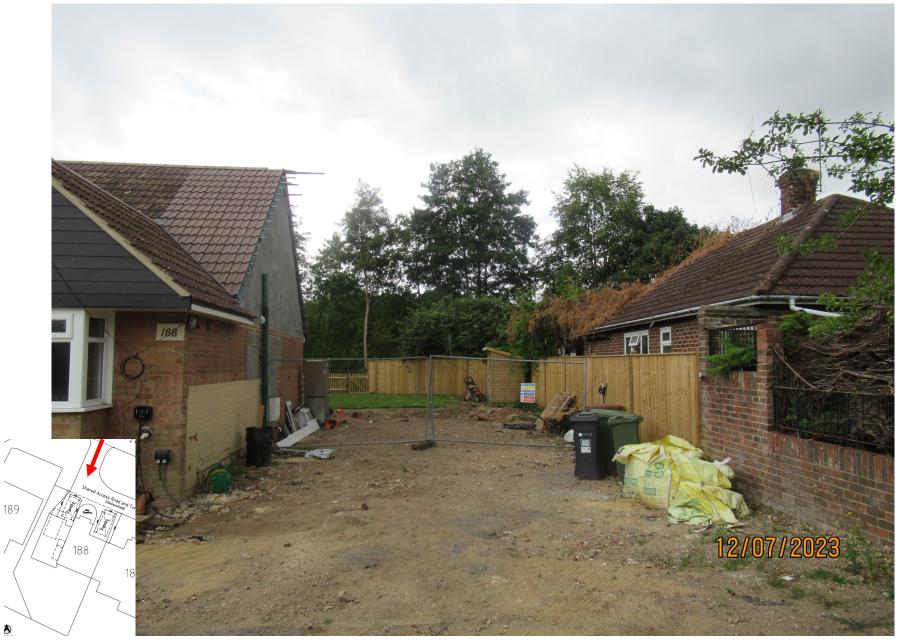

#### Side facing windows on no. 189

Frontage of no. 188 Send Road from access road entrance

۵

Gap between no. 188 and no. 189 Send Road

۵

Existing and proposed site layout

NORTH ROOF AREA LAYOUT

Existing floor plans