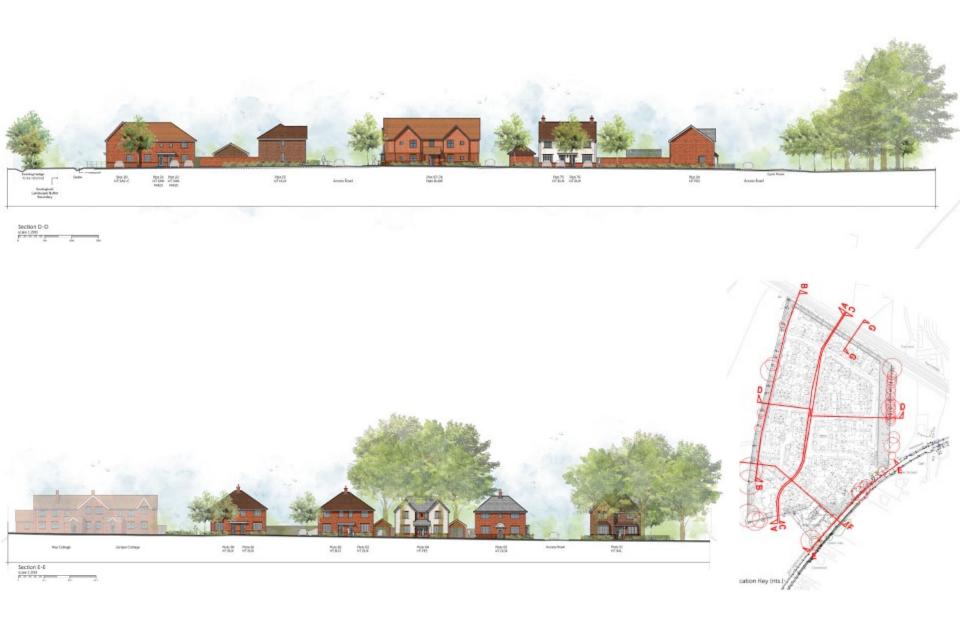

# Street scenes D-D and E-E

Street scene F-F – Relationship with the Ash Manor Complex

STREET SCENE: PLOTS 11-16

Previous

Next

Home

STREET SCENE: PLOTS 23-27

Plots 11 – 16 and 23 - 27