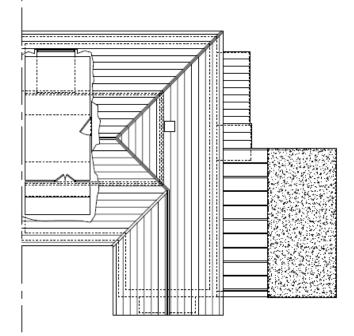

#### Side facing windows on no. 189

Frontage of no. 188 Send Road from access road entrance

۵

Gap between no. 188 and no. 189 Send Road

۵

Existing and proposed site layout

NORTH ROOF AREA LAYOUT

Existing floor plans