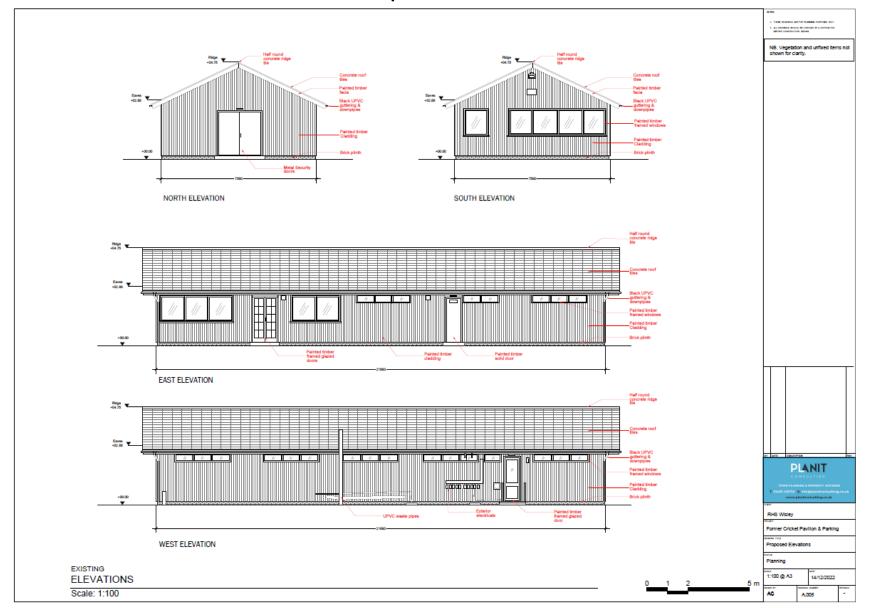

dows on no. 189





Frontage of no. 188 Send Road from access road entrance

۵





Gap between no. 188 and no. 189 Send Road

۵







Existing and proposed site layout









NORTH ROOF AREA LAYOUT



Existing floor plans





Proposed GROUND FLOOR LAYOUT







#### Existing and proposed front and side elevations





Existing REAR ELEVATION



Proposed REAR ELEVATION



<sup>ExisHng</sup> SIDE ELEVATION



Next

Home

Proposed SIDE ELEVATION

**Previous** 

#### Existing and proposed rear and side elevations



EXISTING Street scene



PROPOSED Street Scene

#### Existing and proposed street scene



This page is intentionally left blank

# 23/P/00219 Car Park 4, RHS Wisley, Wisley Lane, Wisley

### Site Location Plan













## Block Plan



## Pavilion – Proposed Elevations



## Pavilion – Existing and Proposed Plans







This page is intentionally left blank

#### 22/P/01786

## Weyside Urban Village (Slyfield Regeneration Programme) Slyfield Green Guildford



Previous Next Home



Previous Next Home





Next Home



Home



Previous

Home



Next





Previous Next Home









This page is intentionally left blank

## 23/P/00671

### 25, Markenfield Road, Guildford GU1 4PB



Site Location Plan

















## Existing and Proposed Block Plans







Existing Block Plan

### Existing basement and ground floor plans



Basement Floor Plan



Ground Floor Plan

## Existing first and loft plans



First Floor Plan



Loft Floor Plan

## Existing front and rear elevations



Front Elevation

Rear Elevation

## Existing side elevations



Right Side El