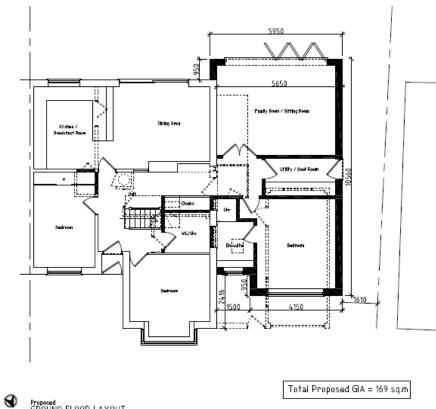

5

### Plots 77 – 79 and 82 - 85

D 11008A2



STREET SCENE B-B EXTRACT: PLOTS 67-76

Plots 30 – 34, 1 – 4 and 8 - 10





Impact on neighbouring amenity



Parking proposal

Home







Computer Generated Image of scheme





Computer Generated Image of scheme



Next

Home









Location Plan



Existing garage

| Previous | Next | Home |
|----------|------|------|
|----------|------|------|



Existing gap to the side



Existing view to adjoining property

| Previous | Next | Home |
|----------|------|------|
|----------|------|------|



#### Side facing windows on no. 189





Frontage of no. 188 Send Road from access road entrance

۵





Gap between no. 188 and no. 189 Send Road

۵







Existing and proposed site layout









NORTH ROOF AREA LAYOUT



Existing floor plans





Proposed GROUND FLOOR LAYOUT







#### Existing and proposed front and side elevations





Existing REAR ELEVATION



Proposed REAR ELEVATION



<sup>ExisHng</sup> SIDE ELEVATION



Next

Home

Proposed SIDE ELEVATION

**Previous** 

#### Existing and proposed rear and side elevations



EXISTING Street scene



PROPOSED Street Scene

#### Existing and proposed street scene



This page is intentionally left blank

# 23/P/00219 Car Park 4, RHS Wisley, Wisley Lane, Wisley

### Site Location Plan













## Block Plan



## Pavilion – Proposed Elevations



## Pavilion – Existing and Proposed Plans







This page is intentionally left blank

#### 22/P/01786

## Weyside Urban Village (Slyfield Regeneration Programme) Slyfield Green Guildford



Previous Next Home



Previous Nex