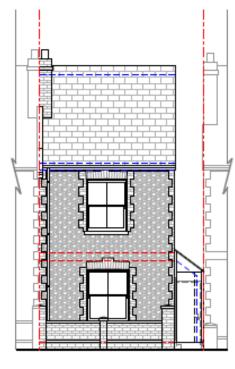

## Existing front and rear elevations

Front Elevation

Rear Elevation

## Existing side elevations

Right Side Elevation