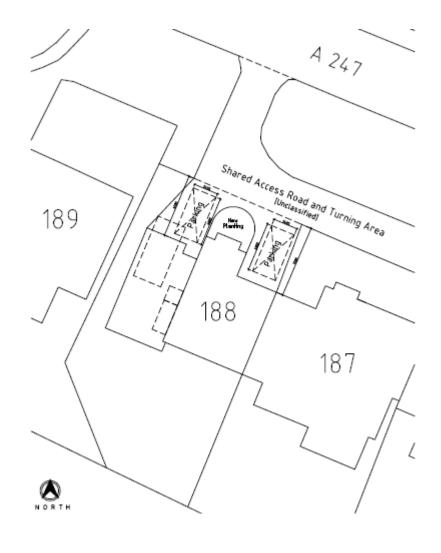

#### Side facing windows on no. 189

Frontage of no. 188 Send Road from access road entrance

۵

Gap between no. 188 and no. 189 Send Road

۵

Existing and proposed site layout

NORTH ROOF AREA LAYOUT

Existing floor plans