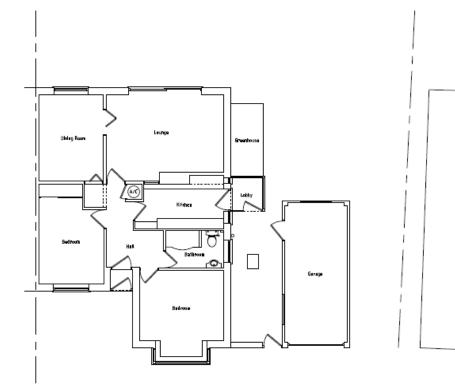

#### Side facing windows on no. 189

Frontage of no. 188 Send Road from access road entrance

۵

Gap between no. 188 and no. 189 Send Road

۵

Existing and proposed site layout

NORTH ROOF AREA LAYOUT

Existing floor plans