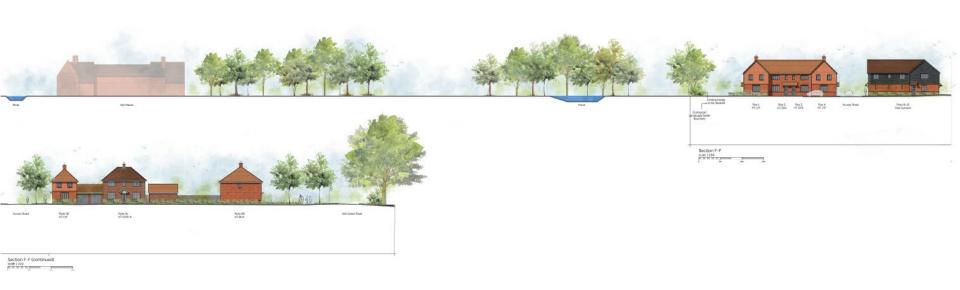

# Street scenes D-D and E-E

Street scene F-F – Relationship with the Ash Manor Complex

STREET SCENE: PLOTS 11-16

Previous

Next

Home

STREET SCENE: PLOTS 23-27

Plots 11 – 16 and 23 - 27