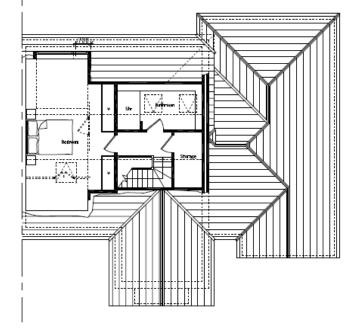

#### Side facing windows on no. 189

Frontage of no. 188 Send Road from access road entrance

۵

Gap between no. 188 and no. 189 Send Road

۵

Existing and proposed site layout

NORTH ROOF AREA LAYOUT

Existing floor plans

Proposed GROUND FLOOR LAYOUT