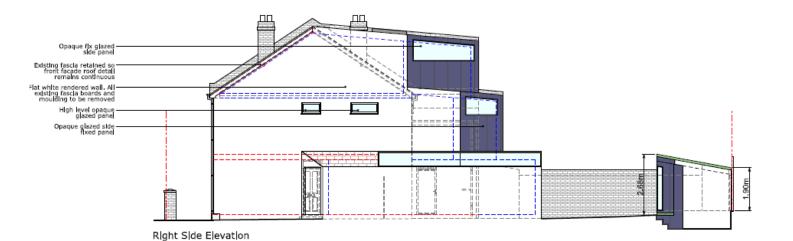

s Next Home



Previous Next Home





Next Home



Home



Previous

Home



Next





Previous Next Home









This page is intentionally left blank

## 23/P/00671

### 25, Markenfield Road, Guildford GU1 4PB



Site Location Plan

















## Existing and Proposed Block Plans







Existing Block Plan

### Existing basement and ground floor plans



Basement Floor Plan



Ground Floor Plan

## Existing first and loft plans



First Floor Plan



Loft Floor Plan

## Existing front and rear elevations



Front Elevation

Rear Elevation

## Existing side elevations



Right Side Elevation

# Proposed basement and ground floor plans



### Proposed first and loft plans





## Proposed front and rear elevations





Front Elevation

Rear Elevation

## Proposed side elevations





This page is intentionally left blank